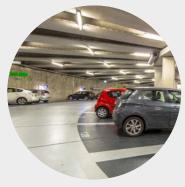

# **Indoor Parking**

Lighting means safety in indoors carparks.

For anyone driving in search of a safer and an easy place to park, for the pedestrian who wants to be able to immediately find the quickest way to the exit.

But lighting must also adapt to the real use of the carpark, which is very variable throughout the day and night.

For more information visit **www.creelighting-europe.com** or contact the Customer Service.