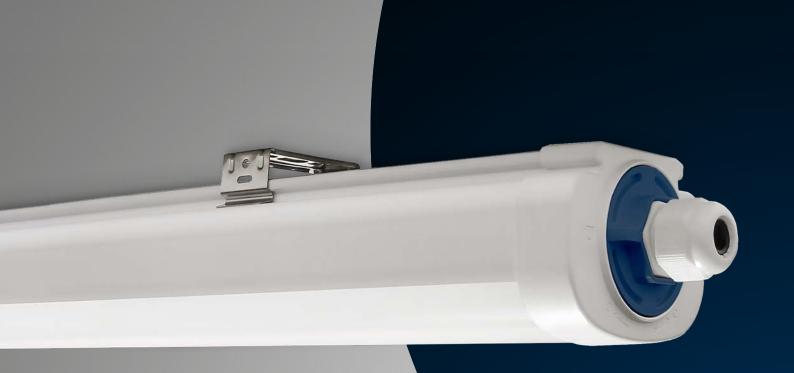

# PERFORMANCE-OPTIMIZED DESIGN & ROBUST CONSTRUCTION

Designed from a single piece of polycarbonate, ITP series features IP66 and IK08 protection. Thanks to its innovative design, access to the luminaire and wiring compartment can be managed without tools. The entire housing is sealed against dust and water ingress, an integrated diffuser provides extreme uniformity and prevents direct view of the LEDs and the pixel effect.

# **ONE PIECE BODY**

IP66 certified housing and watershed design repel water and keep water from pooling.

# **FAST CONNECTION**

New connector for easy installation.

Fast and secure access to the electrical compartment by means of dedicated end cap with integrated twist&lock release.