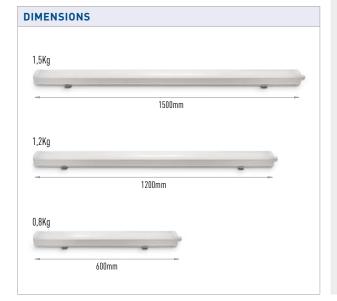

#### **PERFORMANCE SUMMARY**

- Efficacy: Up to 142 lm/W
- · Limited Warranty: 5 years
- IP Rating: IP66
- IK Rating: IK08
- Operative temperature: -30°C up to +40°C(sensor option is -25°C to +35°C)
- Insulation Class: Class II
- CRI: 80
- Control Option: On-Off, On-Off with Sensor (setting via remote control, supplied as an accessory); DALI