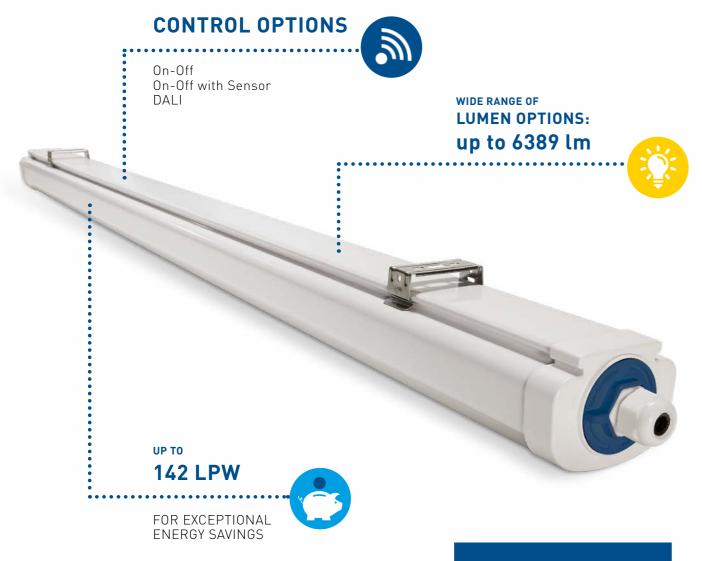

# **EXCEPTIONAL LIGHTING PERFORMANCE**

ITP offers up to 142 lumens per watt — more energy efficient than traditional fixtures – for maximum savings and even quicker payback. With an operating temperature range of -30°C to +40°C, even when surfacemounted, the ITP Series covers a wide spectrum of cold or hot unconditioned space installations.

# ITP SERIES MAXIMUM VALUE. MAXIMUM PROTECTION.

The ITP series can be easily configured allowing the best solution for the space to be lit.

The new Serie offers a high-efficiency diffuser with high visual comfort that delivers up to 142 lumens per watt, and a polycarbonate shielding for IK08 and IP66 protection.

#### **PERFORMANCE SUMMARY**

- Efficacy: Up to 142 lm/W
- · Limited Warranty: 5 years
- IP Rating: IP66
- IK Rating: IK08
- Operative temperature: -30°C up to +40°C(sensor option is -25°C to +35°C)
- Insulation Class: Class II
- CRI: 80
- Control Option: On-Off, On-Off with Sensor (setting via remote control, supplied as an accessory); DALI