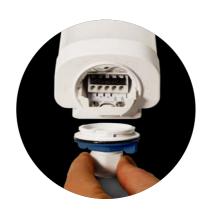

# **FAST CONNECTION**

New connector for easy installation.

Fast and secure access to the electrical compartment by means of dedicated end cap with integrated twist&lock release.