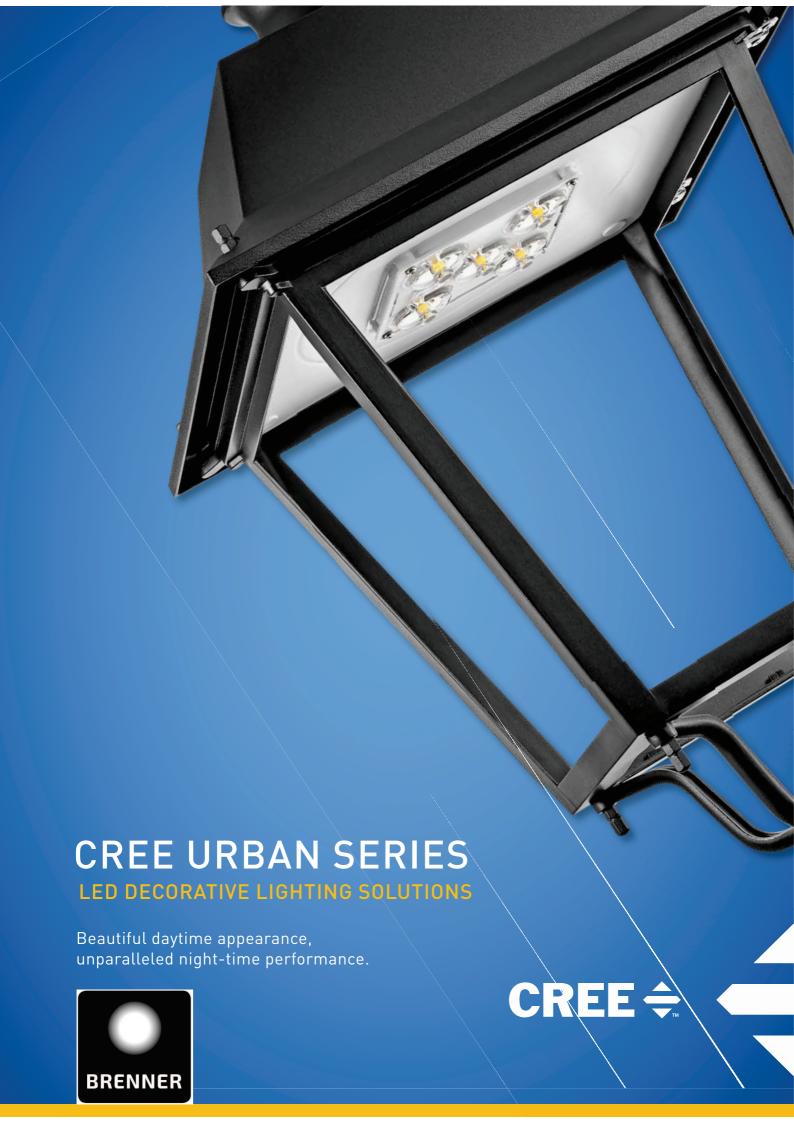

Cree Urban Series Cree Urban Series

#### VERSATILITY

The Cree® Urban Series includes a variety of four decorative LED luminaires that range from the nostalgic looks of yesterday to the sleek, modern designs of today. The different mounting options make the fixtures very versatile and ideal for their primary applications.

## OPTIMIZED DESIGN FOR MAXIMUM PERFORMANCE

Cree® Urban Series, a range of lantern luminaires equipped with the latest Cree LED technology. Their modern or traditional shapes make the Cree Urban Series luminaires, ideal for the lighting of urban areas with particular historical, architectural or natural interest like old town centers, squares, parks and seafronts.