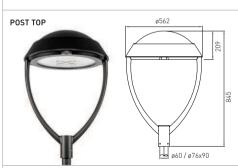

#### **CREE URBAN SERIES**

Models and Mounting Options

LED.Licht.Lösungen Brenner GmbH

1230 Wien/AUT·Isoppgasse 22 T 0664 4554 227 · F (01) 3180 567

Beautiful daytime appearance, unparalleled night-time performance.

Mounting systems: post top, adjustable arm or suspended

Control systems: integrated

\* See www.cree.com/lighting/products/warranty for warranty terms. Product specifications subject to change at any time Visit cree-europe.com to find the most up-to-date information.