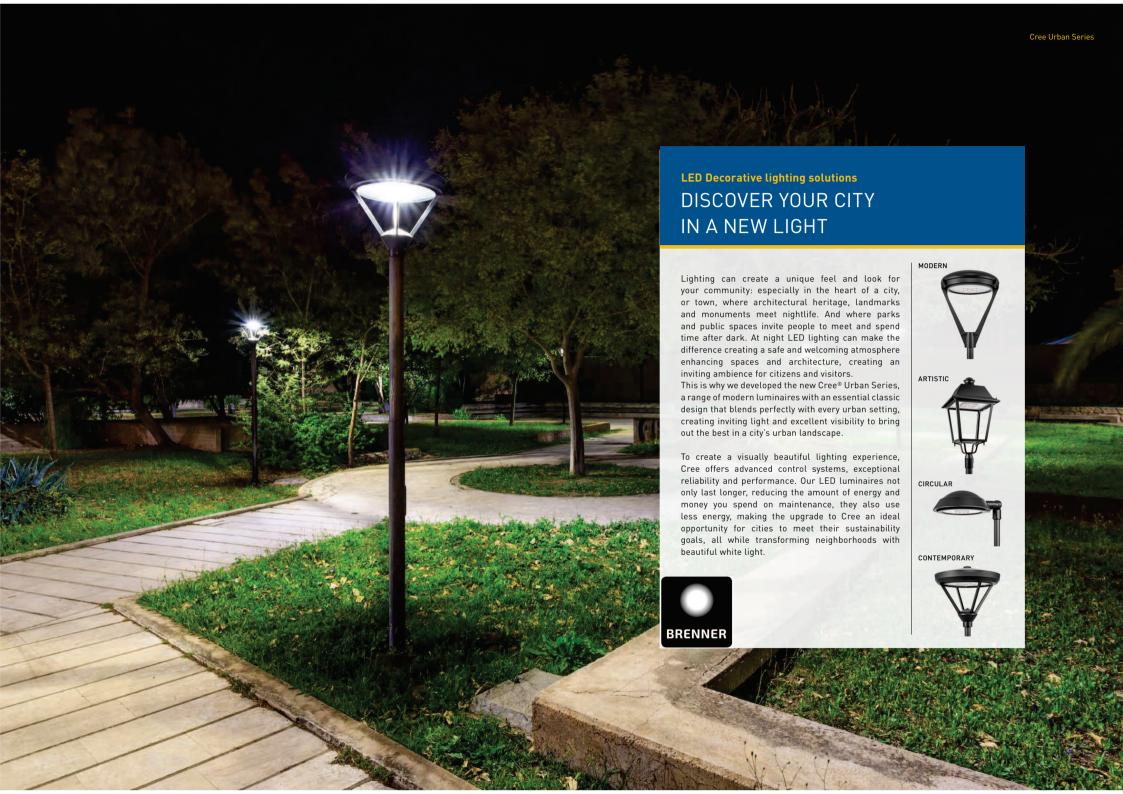

#### VERSATILITY

The Cree® Urban Series includes a variety of four decorative LED luminaires that range from the nostalgic looks of yesterday to the sleek, modern designs of today. The different mounting options make the fixtures very versatile and ideal for their primary applications.

## OPTIMIZED DESIGN FOR MAXIMUM PERFORMANCE

Cree® Urban Series, a range of lantern luminaires equipped with the latest Cree LED technology. Their modern or traditional shapes make the Cree Urban Series luminaires, ideal for the lighting of urban areas with particular historical, architectural or natural interest like old town centers, squares, parks and seafronts.