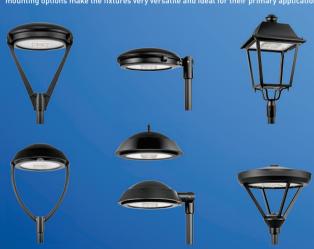

#### VERSATILITY

The Cree® Urban Series includes a variety of four decorative LED luminaires that range from the nostalgic looks of yesterday to the sleek, modern designs of today. The different mounting options make the fixtures very versatile and ideal for their primary applications.

Mounting systems: post top, adjustable arm or suspended

Control systems: integrated

\* See www.cree.com/lighting/products/warranty for warranty terms. Product specifications subject to change at any time Visit cree-europe.com to find the most up-to-date information.

#### **CREE URBAN SERIES**

Models and Mounting Options

LED.Licht.Lösungen Brenner GmbH

1230 Wien/AUT·Isoppgasse 22 T 0664 4554 227 · F (01) 3180 567

Beautiful daytime appearance, unparalleled night-time performance.