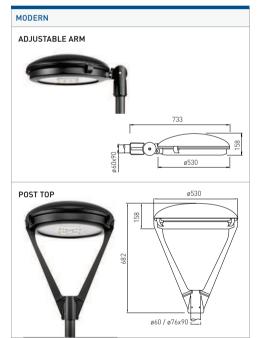

#### **CREE URBAN SERIES**

Models and Mounting Options

LED.Licht.Lösungen Brenner GmbH

1230 Wien/AUT·Isoppgasse 22 T 0664 4554 227 · F (01) 3180 567

Beautiful daytime appearance, unparalleled night-time performance.

Mounting systems: post top, adjustable arm or suspended

Control systems: integrated

\* See www.cree.com/lighting/products/warranty for warranty terms. Product specifications subject to change at any time Visit cree-europe.com to find the most up-to-date information.