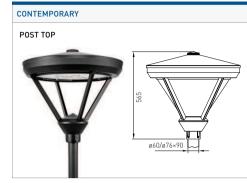

#### **CREE URBAN SERIES**

Models and Mounting Options

LED.Licht.Lösungen Brenner GmbH

1230 Wien/AUT·Isoppgasse 22 T 0664 4554 227 · F (01) 3180 567

Beautiful daytime appearance, unparalleled night-time performance.

Mounting systems: post top, adjustable arm or suspended

Control systems: integrated

\* See www.cree.com/lighting/products/warranty for warranty terms. Product specifications subject to change at any time Visit cree-europe.com to find the most up-to-date information.