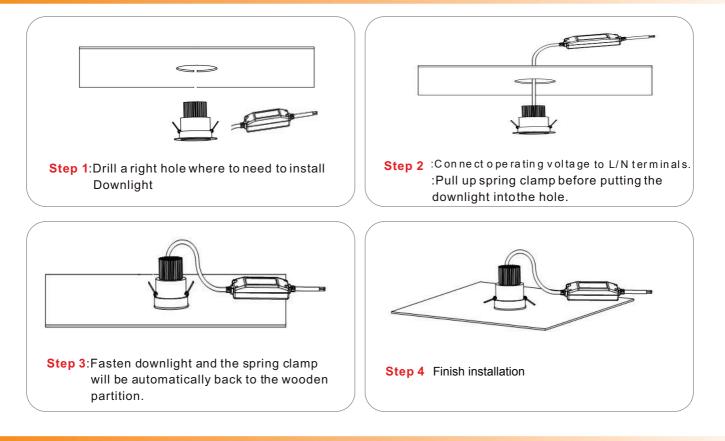

#### **INSTALLATION INSTRUCTIONS**

#### CAUTION

- 1). Risk of electric shock. Ensure that the power supply is off when installation is made.
- 2). The device should be installed and operated by a qualified electrician or technician in accordance with relevant local codes.
- 3). Do not use sharp tools near or on the surface of the device.
- 4). Lamp is not suitable for dimming.
- 5). Unpack and carefully examine the product.
- 6). Report any damage and save all packing materials if any portion of the product was damaged during transportation.
- 7). Do not attempt to use the apparatus if it is damaged.