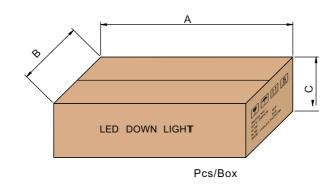

#### PACKAGE

| Rated Power | N.W/Carton | Inner box size | N.W/Carton | G.W/Carton | BOX/PCS |
|-------------|------------|----------------|------------|------------|---------|
| 6W          | 0.24KG     | 280*280*305mm  | 4.80KG     | 7.00KG     | 20PCS   |
| 8W          | 0.4KG      | 330*330*365 mm | 8.00KG     | 10.00KG    | 20PCS   |
| 10W         | 0.52KG     | 395*395*365mm  | 10.40KG    | 12.80KG    | 20PCS   |
| 18W         | 0.78KG     | 512*412*412mm  | 15.60KG    | 17.80KG    | 20PCS   |
| 23W         | 1.00KG     | 492*492*540mm  | 20.00KG    | 24.50KG    | 20PCS   |
| 30W         | 1.00KG     | 492*492*540mm  | 20.00KG    | 24.50KG    | 20PCS   |