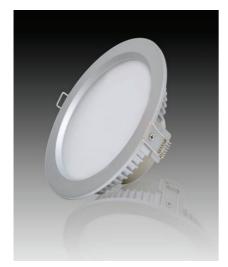

### LED DOWNLIGHT

#### **Downlight Series**

| Size          | 3.5inch | 4inch | 5inch | 6inch  | 8inch  | 8inch  |
|---------------|---------|-------|-------|--------|--------|--------|
| Rated Power   | 6W      | 8W    | 10W   | 18W    | 23W    | 30W    |
| Luninous Flux | 350Lm   | 500Lm | 800Lm | 1200Lm | 1450Lm | 2100Lm |