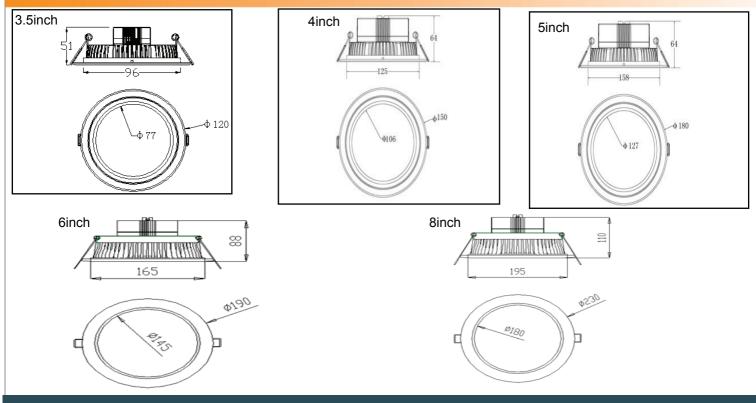

#### **MECHANICAL SPECIFICA**

#### **Downlight Series**

| Size          | 3.5inch | 4inch | 5inch | 6inch  | 8inch  | 8inch  |
|---------------|---------|-------|-------|--------|--------|--------|
| Rated Power   | 6W      | 8W    | 10W   | 18W    | 23W    | 30W    |
| Luninous Flux | 350Lm   | 500Lm | 800Lm | 1200Lm | 1450Lm | 2100Lm |