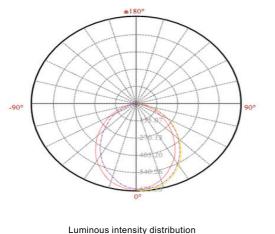

#### LUMINOUS INTENSITY DISTRIBUTION

Luminous intensity distribution (unit: cd)