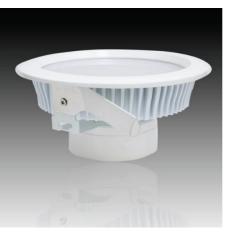

### LED DOWNLIGHT

#### **Downlight Series**

| Size          | 3.5inch | 4inch | 5inch | 6inch  | 8inch  | 8inch  |
|---------------|---------|-------|-------|--------|--------|--------|
| Rated Power   | 6W      | 8W    | 10W   | 18W    | 23W    | 30W    |
| Luninous Flux | 350Lm   | 500Lm | 800Lm | 1200Lm | 1450Lm | 2100Lm |