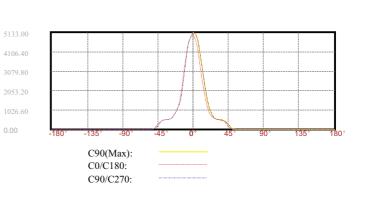

#### LUMINOUS INTENSITY DISTRIBUTION

Luminous intensity distribution (unit: cd)